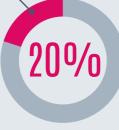

### FAMILY CANCER SYNDROMES 2

FAMILY CANCER SYNDROMES ACCOUNT FOR APPROXIMATELY 20% OF YOUNG-ONSET CRC

MORE THAN 1 IN 10 CASES OCCURS IN PEOPLE LESS THAN 50 YEARS OF AGE