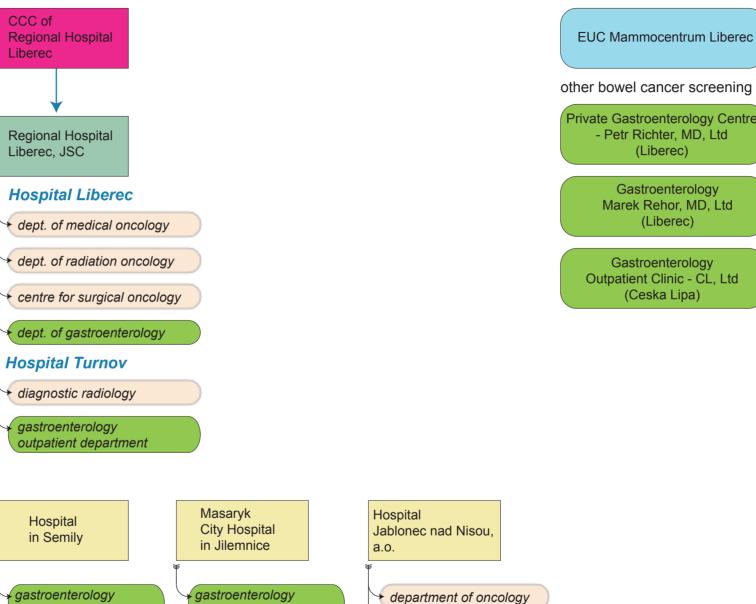

## Network of healthcare facilities involved in the care of cancer patients:

## **Liberec Region**

outpatient department

LCTH

Hospital and

Health Centre

<del>∤</del> mammocentre

gastroenterology

outpatient department

Ceska Lipa, a.o.

Hospital

Frydlant, Ltd

Hospital

**LCTH** 

Tanvald, Ltd

gastroenterology

outpatient department

outpatient department

*★* mammography

gastroenterology

centre of follow-up care and rehabilitation

other LCTHs and hospices:

LCTH Lomnice nad Popelkou

other bowel cancer screening centres:

other breast cancer screening centres:

Private Gastroenterology Centre - Petr Richter, MD, Ltd (Liberec)

> Gastroenterology Marek Rehor, MD, Ltd (Liberec)

Gastroenterology Outpatient Clinic - CL, Ltd (Ceska Lipa)

Legend:

LCTHs and hospices

Source: http://www.onconet.cz