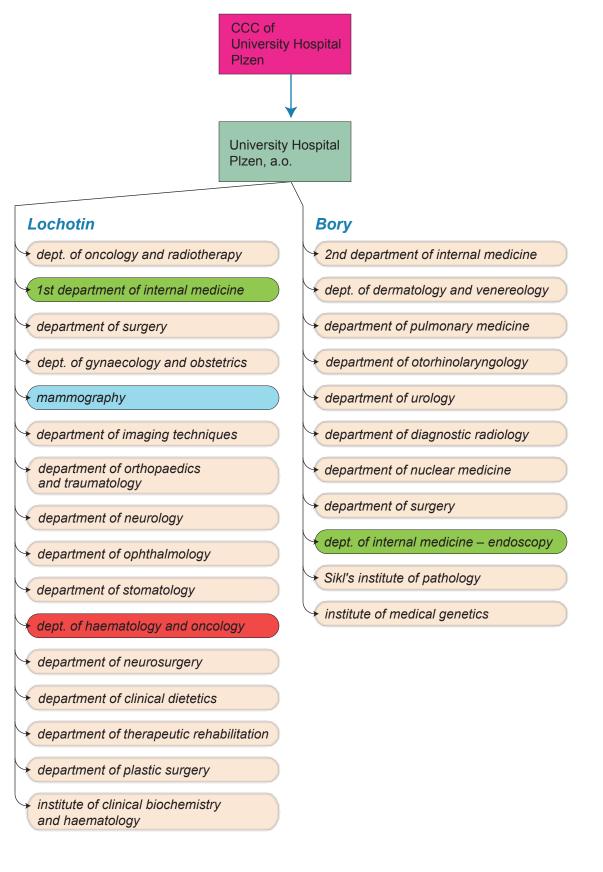

Network of healthcare facilities involved in the care of cancer patients:

Hospital Stod,

diagnostic radiology

JSC

LDN

Hospital Rokycany,

diagnostic radiology

JSC

## **Pizen Region**

Hospital Klatovy,

diagnostic radiology

gastroenterology

outpatient department

JSC

Plzen

City Hospital,

Privamed, JSC

diagnostic radiology

mammography

gastroenterology

outpatient department

Hospital Susice,

diagnostic radiology

PBC

LCTH

Hospital Domazlice,

diagnostic radiology

dept. of intern. medicine

JSC

LCTH

other breast cancer screening centres:

Mammocentrum Klatovy, Ltd.

Ivana Chocova, M.D., X-ray and Sonography (Plzen)

Health Centre Tachov - mammography

other bowel cancer screening centres:

GASTRO JeKa, Ltd. (Klatovy)

BonMedical Health Services Ltd. (Tremosna)

Gastroenterology Outpatient Clinic

– Petr Mikolas, MD

(Plzen)

Gastroenterology Doubravka, Ltd. (Plzen)

Mulac Hospital,

gastroenterology outpatient department other LCTHs and hospices:

Hospital of Follow-Up Care LCTH Horazdovice, Ltd.

St. Lazarus' Hospice in Pilsen