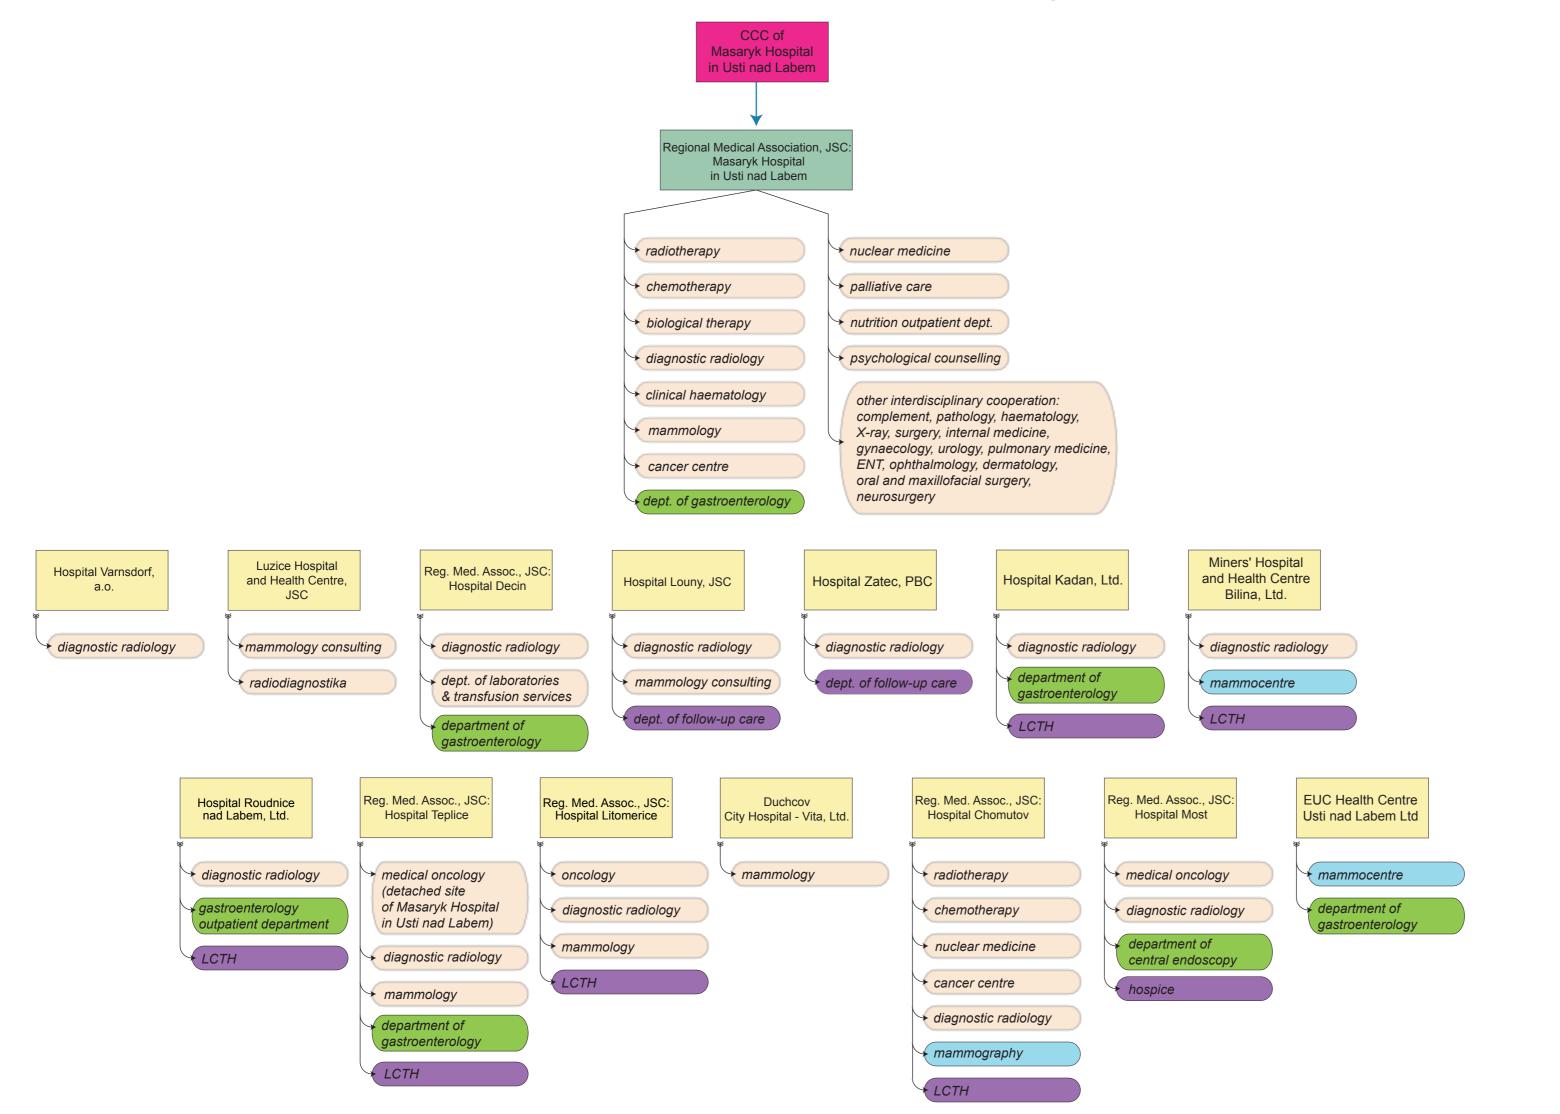

Network of healthcare facilities involved in the care of cancer patients:

## **Usti nad Labem Region**

other breast cancer screening centres:

WF Hospital, Ltd. (Decin)

other LCTHs and hospices:

VIA, Ltd. - LCTH (Ceska Kamenice)

St. Stephen's Hospice in Litomerice

Private Gastroenterology Outpatient

Gastroenterology and Hepatology Outpatient Clinic – Ondrej Sterba, MD

Clinic – Jiri Zeman, MD

(Decin)

other bowel cancer screening centres:

Gastroenterology and Internal Medicine, Ltd.

(Louny)

(Litomerice)

VS Medic, Ltd. (Litomerice)

Outpatient Clinic for Surgery and Endoscopy – Stanislav Richter, MD (Zatec)

Gastroenterology Outpatient Clinic and Endoscopy – Vlastimil Woznica, MD (Most)

> Podkrusnohorska gastroenterologie Ltd (Litvinov)

Gastroenterology
Outpatient Clinic, Ltd.
(Usti nad Labem)

Gastro Ghaleb, Ltd. (Teplice)

Hospice in Most, PBC

Hospital of Follow-Up Care in Most, a.o. (Zahrazany)

Hospital of Follow-up Care Ryjice, a.o.

Legend:

comprehensive cancer centre (CCC)

constituent part of CCC

facility cooperating with CCC

accredited centre of breast cancer screening programme

accredited centre of bowel cancer screening programme

LCTHs and hospices