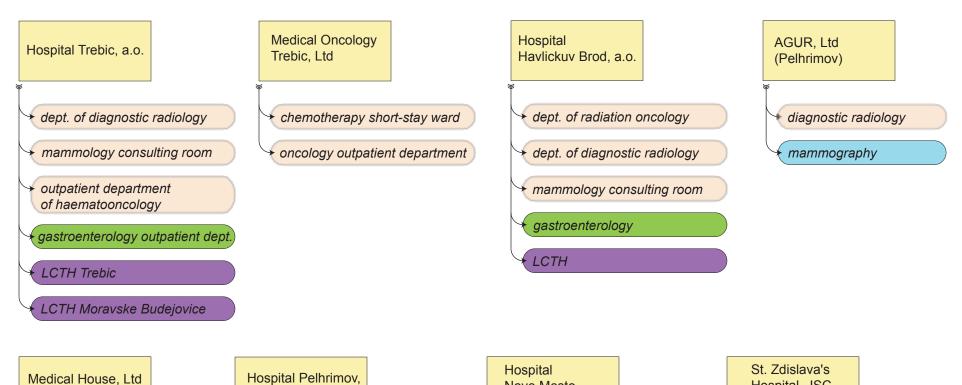

## **Vysocina Region**

department of radiotherapy

dept. of diagnostic radiology

gastroenterology outpatient dept.

outpatient department

of hematooncology

LCTH

Nove Mesto

na Morave, a.o.

mammography

oncology outpatient department

department of internal medicine

LCTH & hospice Buchtuv kopec

dept. of diagnostic radiology

Hospital, JSC

(Velke Mezirici)

diagnostic radiology

LCTH

centre of robotic surgery Vysocina

Medical House, Ltd

diagnostic radiology

Richard Vancura, MD

mammocentre

(Trebic)

other breast cancer screening centres:

Mammography HB, Ltd (Havlickuv Brod)

other bowel cancer screening centres:

Gastroenterology and Int. Med. – Ales Bilek, MD (Havlickuv Brod)

> Doradus, Ltd (Jihlava)

Gastroenterology Outpatient Clinic Jihlava, Ltd

Frantisek Kazda, MD -Gastroenterology, Ltd (Zdar nad Sazavou)

other LCTHs and hospices:

Hospital Ledec-Haj, Ltd

Hospital Pocatky, Ltd

CTM Hospital, JSC - LCTH (Humpolec)