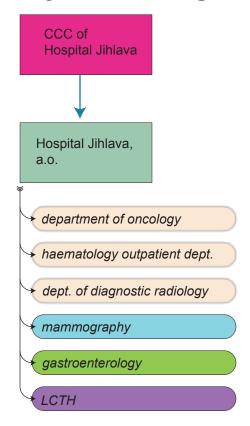

Network of healthcare facilities involved in the care of cancer patients:

## **Vysocina Region**

department of radiotherapy

dept. of diagnostic radiology

gastroenterology outpatient dept.

outpatient department

of hematooncology

LCTH

Nove Mesto

na Morave, a.o.

mammography

oncology outpatient department

department of internal medicine

LCTH & hospice Buchtuv kopec

dept. of diagnostic radiology

Hospital, JSC

(Velke Mezirici)