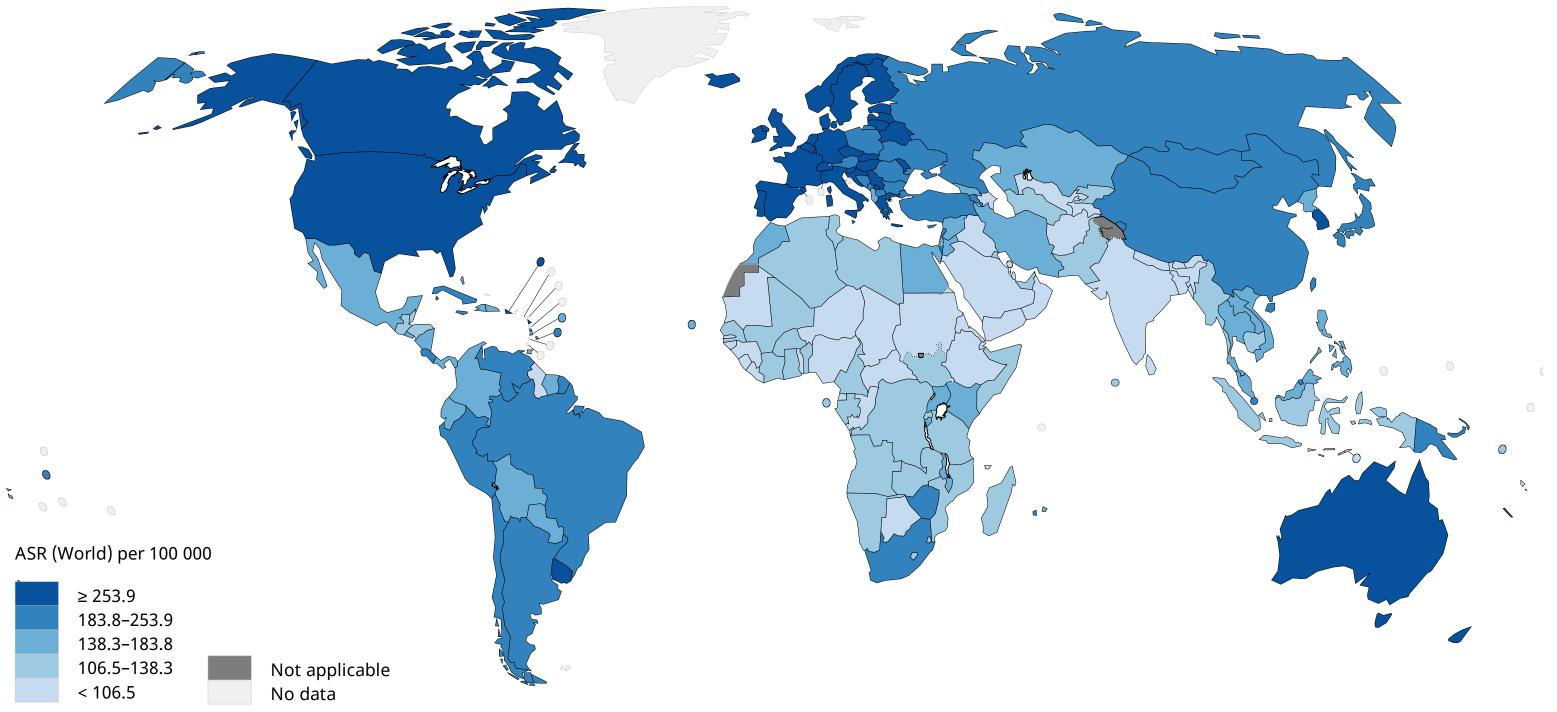

## Estimated age-standardized incidence rates (World) in 2018, all cancers, both sexes, all ages

All rights reserved. The designations employed and the presentation of the material in this publication do not imply the expression of any opinion whatsoever on the part of the World Health Organization / International Agency for Research on Cancer concerning the legal status of any country, territory, city or area or of its authorities, or concerning the delimitation of its frontiers or boundaries. Dotted and dashed lines on maps represent approximate borderlines for which there may not yet be full agreement.

Data source: GLOBOCAN 2018 Graph production: IARC (http://gco.iarc.fr/today) World Health Organization