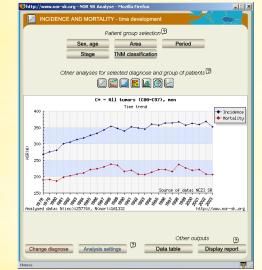

Based on the SVOD (System for Visualization of Oncology Data), the NCR SR web portal makes available aggregated data from the NCR SR database, containing records on cancer cases registered since 1978 to the present day. The analyzed dataset involves almost 500.000 cases (diagnosed in 1978-2003) of all tumours which have to be reported on an obligatory basis. The data can be analysed according to basic demographic characteristics and diagnostic information, as well as sorted by region or by time. The system is ready for automatic updates of epidemiological data once a year at minimum, as soon as the data are validated within the NCR SR / NHIC.

#### The following analytical tools are available:

لسا

1

**TIME TRENDS** – Changes in trends in cancer incidence and mortality over time (growth index and year-on-year changes).

- AGE OF PATIENTS Age structure of living and deceased cancer patients.
- REGIONAL OVERVIEWS Comparison of cancer incidence and mortality in individual regions of Slovakia.
- COMPARATIVE ANALYSES Time trends in epidemiological parameters in individual regions of Slovakia in comparison to reference standards.
- CLINICAL STAGES Time trends in distribution of clinical stages.
- COMPARISON WITH FOREIGN COUNTRIES Comparison of cancer epidemiology in Slovakia and worldwide (source: IARC - GLOBOCAN 2002).
- SUMMARY PRESENTATION Comprehensive presentations of basic analyses for individual diagnoses.