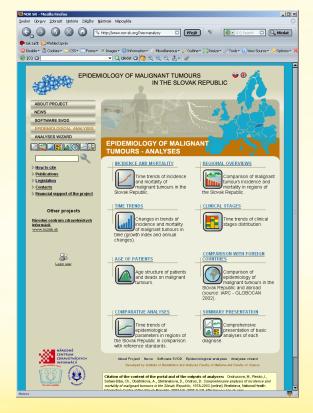

#### The following analytical tools are available:

لسا

1

**TIME TRENDS** – Changes in trends in cancer incidence and mortality over time (growth index and year-on-year changes).

- AGE OF PATIENTS Age structure of living and deceased cancer patients.
- REGIONAL OVERVIEWS Comparison of cancer incidence and mortality in individual regions of Slovakia.
- COMPARATIVE ANALYSES Time trends in epidemiological parameters in individual regions of Slovakia in comparison to reference standards.
- CLINICAL STAGES Time trends in distribution of clinical stages.
- COMPARISON WITH FOREIGN COUNTRIES Comparison of cancer epidemiology in Slovakia and worldwide (source: IARC - GLOBOCAN 2002).
- SUMMARY PRESENTATION Comprehensive presentations of basic analyses for individual diagnoses.