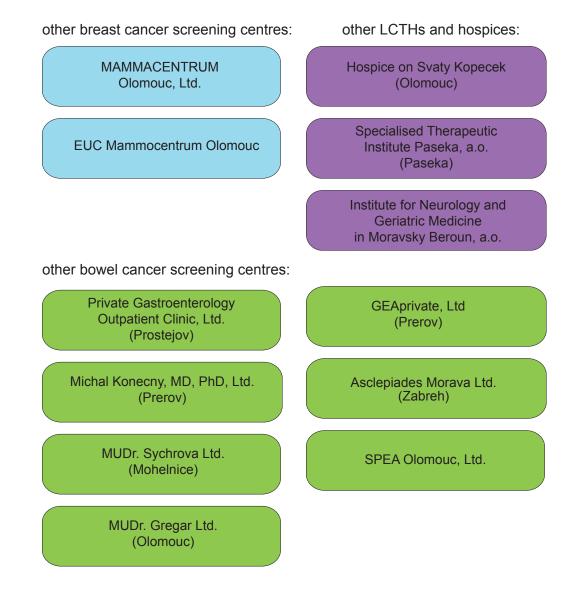

## Network of healthcare facilities involved in the care of cancer patients:

## **Olomouc Region Jniversity Hospital** Dlomouc **University Hospital Olomouc** 2nd department of internal medicine ★ department of oncology department of oral and maxillofacial surgery haemato-oncology centre department of urology ★ department of paediatrics department of respiratory medicine dept. of clinical and molecular pathology department of radiology ★ 1st department of surgery ★ 2nd department of surgery department of dermatology and venerology department of obstetrics and gynaecology department of clinical biochemistry department of nuclear medicine ★ ENT department department of neurosurgery department of orthopaedics 1st department of internal medicine department of ophthalmology





medical oncology