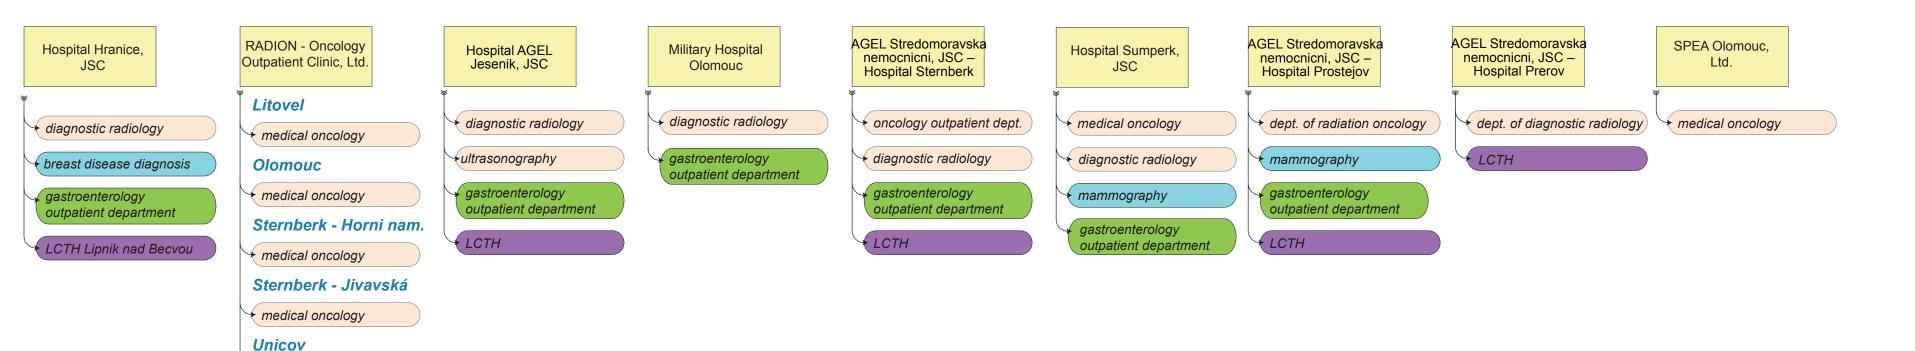

## Network of healthcare facilities involved in the care of cancer patients:

## **Olomouc Region Jniversity Hospital** Dlomouc **University Hospital Olomouc** 2nd department of internal medicine ★ department of oncology department of oral and maxillofacial surgery haemato-oncology centre department of urology ★ department of paediatrics department of respiratory medicine dept. of clinical and molecular pathology department of radiology ★ 1st department of surgery ★ 2nd department of surgery department of dermatology and venerology department of obstetrics and gynaecology department of clinical biochemistry department of nuclear medicine ★ ENT department department of neurosurgery department of orthopaedics 1st department of internal medicine department of ophthalmology





medical oncology