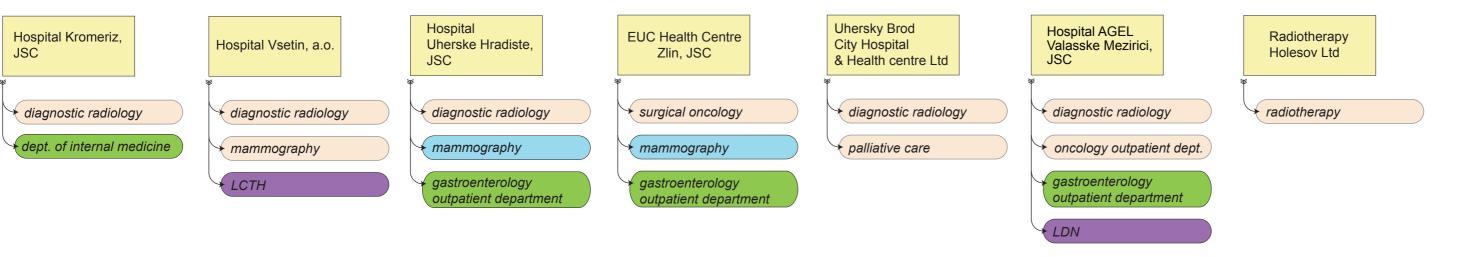

## Other healthcare facilities cooperating with the CCC of Tomas Bata Regional Hospital, JSC

comprehensive cancer centre (CCC)

Legend: