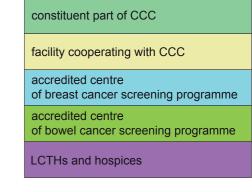

## Other healthcare facilities cooperating with the CCC of Tomas Bata Regional Hospital, JSC

comprehensive cancer centre (CCC)

Legend: