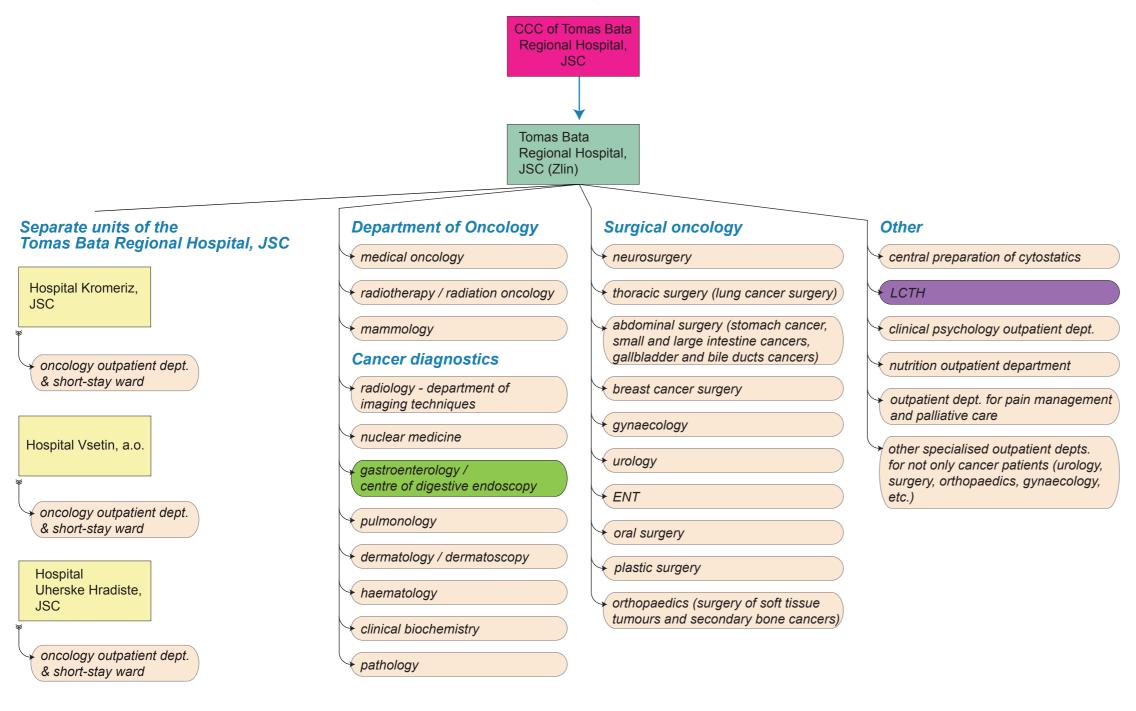

Network of healthcare facilities involved in the care of cancer patients:

## **Zlin Region**



other LCTHs and hospices: other breast cancer screening centres: MEDICOOP Ltd (Kromeriz) Mammocentrum Vsetin (Separate Unit of Mammocentrum Novy Jicin) other bowel cancer screening centres: **ENDOAMBULANCE Ltd** (Vsetin)

Endoscopic Surgery Ltd

L. Man, MD

(Zlin)

Gastro Alzbeta Ltd

(Uherske Hradiste)

gastrobrod Ltd (Uhersky Brod)

Gastro-Nell Ltd

(Vsetin)

St. Vincence de Paul's Merciful Sisters' Hospital in Kromeriz

City Hospital Slavicin

Hospice Citadela (Valasske Mezirici)

Hospice Hvezda (Zlin)

## Other healthcare facilities cooperating with the CCC of Tomas Bata Regional Hospital, JSC





comprehensive cancer centre (CCC)

Legend: